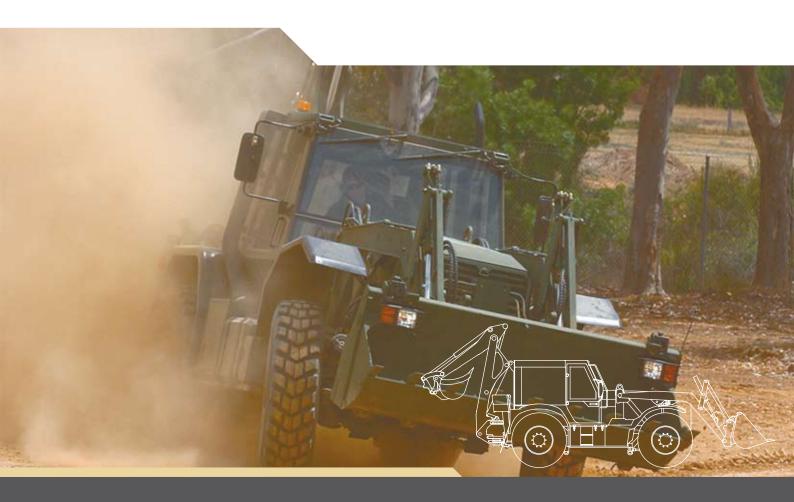

# **> O**rigin

The Thales Australia High Mobility Engineering Vehicle (HMEV) is a high-speed, all-terrain, multipurpose engineering vehicle. The HMEV performs a variety of military and civil engineering and logistic tasks that exceed the capabilities of most other in-service equipment. In its basic configuration, the vehicle is fitted with a backhoe and a frontend loader.

High-speed capability on formed and unformed roads is exceptional. The vehicle has a top speed of 100 km/h (60 mph) and can easily maintain an average speed of over 80 km/h (48 mph) for long distances. Under these conditions the HMEV is exceedingly stable and easy to drive. The HMEV also has exceptional crosscountry mobility, which is achieved through a unique combination of suspension and wheel size.

## > Air transportable

The HMEV is air transportable under a CH-47 Chinook and in a C-130 Hercules.

HMEV – self deployable multi-functional engineering asset

## **Highly versatile capabilities**

The HMEV's major optional accessories include earth auger, forklift, winch, compactor, rock breaker, and armour protection. Due to its versatility the HMEV can be utilised as a base platform for engineering applications. Its broad spectrum of engineering capabilities makes the HMEV a highly versatile vehicle.

## Exceptional performance

The powerful Cummins 6-cylinder turbo-charged diesel engine not only has ample power to allow the HMEV to reach speeds of 100 km/h (60 mph), but also gives it inherent hydraulic power and earthmoving capabilities.