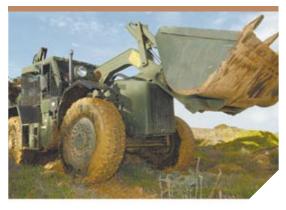

# **> O**rigin

The Thales Australia High Mobility Engineering Vehicle (HMEV) is a high-speed, all-terrain, multipurpose engineering vehicle. The HMEV performs a variety of military and civil engineering and logistic tasks that exceed the capabilities of most other in-service equipment. In its basic configuration, the vehicle is fitted with a backhoe and a frontend loader.

## **Highly versatile capabilities**

The HMEV's major optional accessories include earth auger, forklift, winch, compactor, rock breaker, and armour protection. Due to its versatility the HMEV can be utilised as a base platform for engineering applications. Its broad spectrum of engineering capabilities makes the HMEV a highly versatile vehicle.

## Exceptional performance

The powerful Cummins 6-cylinder turbo-charged diesel engine not only has ample power to allow the HMEV to reach speeds of 100 km/h (60 mph), but also gives it inherent hydraulic power and earthmoving capabilities.