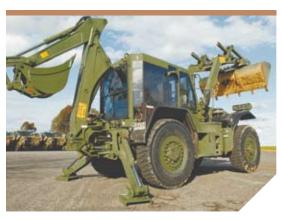

# **> O**rigin

The Thales Australia High Mobility Engineering Vehicle (HMEV) is a high-speed, all-terrain, multipurpose engineering vehicle. The HMEV performs a variety of military and civil engineering and logistic tasks that exceed the capabilities of most other in-service equipment. In its basic configuration, the vehicle is fitted with a backhoe and a frontend loader.

## **Highly versatile capabilities**

The HMEV's major optional accessories include earth auger, forklift, winch, compactor, rock breaker, and armour protection. Due to its versatility the HMEV can be utilised as a base platform for engineering applications. Its broad spectrum of engineering capabilities makes the HMEV a highly versatile vehicle.

## > Already in service

Originally the HMEV was designed to meet the requirements of a tough Australian Army specification. Other armies around the world are now also seeing its benefits.

The vehicle's unique high speed and engineering performance capabilities have made it the subject of great interest with the military forces of other leading nations. HMEVs are currently being trialled by a number of countries around the world.