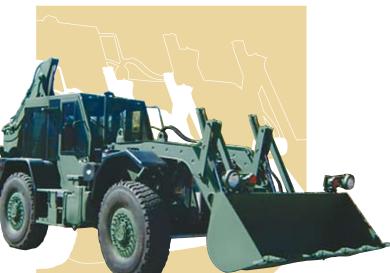

# **> O**rigin

The Thales Australia High Mobility Engineering Vehicle (HMEV) is a high-speed, all-terrain, multipurpose engineering vehicle. The HMEV performs a variety of military and civil engineering and logistic tasks that exceed the capabilities of most other in-service equipment. In its basic configuration, the vehicle is fitted with a backhoe and a frontend loader.

## **Highly versatile capabilities**

The HMEV's major optional accessories include earth auger, forklift, winch, compactor, rock breaker, and armour protection. Due to its versatility the HMEV can be utilised as a base platform for engineering applications. Its broad spectrum of engineering capabilities makes the HMEV a highly versatile vehicle.