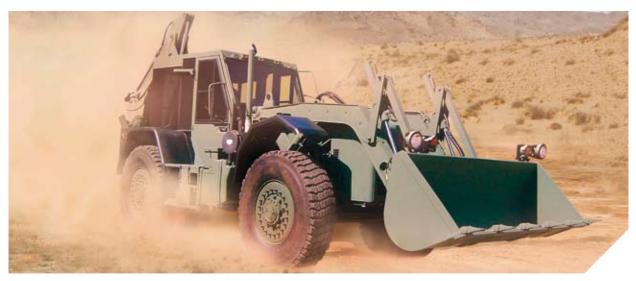

# **> O**rigin

The Thales Australia High Mobility Engineering Vehicle (HMEV) is a high-speed, all-terrain, multipurpose engineering vehicle. The HMEV performs a variety of military and civil engineering and logistic tasks that exceed the capabilities of most other in-service equipment. In its basic configuration, the vehicle is fitted with a backhoe and a frontend loader.

High-speed capability on formed and unformed roads is exceptional. The vehicle has a top speed of 100 km/h (60 mph) and can easily maintain an average speed of over 80 km/h (48 mph) for long distances. Under these conditions the HMEV is exceedingly stable and easy to drive. The HMEV also has exceptional crosscountry mobility, which is achieved through a unique combination of suspension and wheel size.

As the only purpose-built, high-speed military engineering vehicle in the world, the HMEV, with its top speed of 100 km/h (60 mph), is in a class of its own.

HMEV - designed, manufactured and supported by Thales Australia