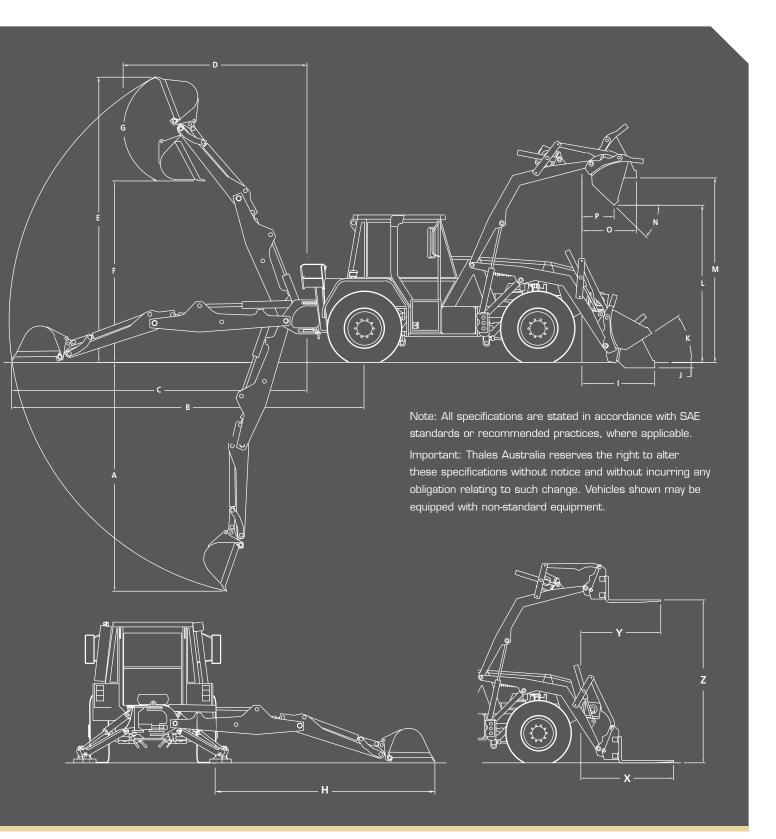

# HIGH MOBILITY ENGINEERING VEHICLE >> SPECIFICATIONS

4

|    | ackhoe<br>mensions                              |            | Stan<br>mm | idard<br>ft in | Exten<br>mm  | idahoe<br>ft. in |
|----|-------------------------------------------------|------------|------------|----------------|--------------|------------------|
| A  | Max dig depth                                   | Ext<br>Ret | -<br>4360  | -<br>14'4"     | 5570<br>4510 | 18'3"<br>14'10"  |
|    | 610 mm level<br>bottom                          | Ext<br>Ret | -<br>4320  | -<br>14'2"     | 5540<br>4470 | 18'2"<br>14'8"   |
| В  | Reach - ground<br>level to rear<br>wheel centre | Ext<br>Ret | -<br>6540  | -<br>21'5"     | 7760<br>6700 | 25'5"<br>22'0"   |
| C  | Reach - ground<br>level to slew<br>centre       | Ext<br>Ret | -<br>5440  | -<br>7'10"     | 6650<br>5600 | 21'10"<br>18'5"  |
| D  | Reach - at full<br>height to slew<br>centre     | Ext<br>Ret | -<br>2660  | -<br>8'9"      | 3500<br>2630 | 11'6"<br>8'8"    |
| E  | Operating height                                | Ext<br>Ret | -<br>5850  | -<br>19'2"     | 6970<br>5940 | 22'10"<br>19'6"  |
| F  | Maximum<br>loadover height                      | Ext<br>Ret | -<br>3070  | -<br>10'1"     | 3710<br>3150 | 12'2"<br>10'4"   |
| G  | Bucket rotation                                 | 180°       | )          |                |              |                  |
| Ba | ackhoe                                          |            |            |                |              |                  |

| performance    |            | Ν          | lbf       | Ν              | lbf          |
|----------------|------------|------------|-----------|----------------|--------------|
| Bucket tearout |            | 48824      | 10976     | 48824          | 10976        |
| Dipper tearout | Ext<br>Ret | -<br>31356 | -<br>7049 | 21729<br>29740 | 4884<br>6686 |

| <b>Backhoe attachments</b> - Standard profile bucket |     |                |                 |  |
|------------------------------------------------------|-----|----------------|-----------------|--|
| Wid                                                  | lth | Rated c        | apacity         |  |
| mm                                                   | in  | m <sup>3</sup> | ft <sup>3</sup> |  |
| 305                                                  | 12  | 0.08           | 2.90            |  |
| 610                                                  | 24  | O.18           | 6.40            |  |
|                                                      |     |                |                 |  |

\_ ..

| Backhoe attachments - Winterised |               |      |       |        |
|----------------------------------|---------------|------|-------|--------|
| 610                              | 24            | 0.18 |       | 6.40   |
| Capacities                       |               |      | litre | US gal |
| Hydraulic systen                 | n (inc. tank) |      | 152   | 40.16  |
| Fuel tank                        |               |      | 210   | 55.48  |
| Engine coolant                   |               |      | 30    | 7.93   |
| Engine oil                       |               |      | 14    | 3.70   |
| Transmission oil                 |               |      | 25    | 6.60   |
| Rear axle differe                | ential        |      | 9.7   | 2.56   |
| Front axle differe               | ential        |      | 8.0   | 2.11   |

| Loa | ader dimensions                        | mm   | ft in |
|-----|----------------------------------------|------|-------|
| н   | Side reach                             | 4085 | 13'5" |
| I.  | Reach at ground (toe plate horizontal) | 1195 | 3'11" |
| J   | Dig depth (toe plate horizontal)       | 100  | 0'4"  |
| к   | Roll back at ground                    | 38   | 3°    |
| L   | Dump height                            | 2724 | 8'11" |
| М   | Loadover height                        | 3225 | 10'7" |
| N   | Dump angle                             | 43   | 3°    |
| 0   | Max reach at full height               | 1123 | 3'8"  |
| Ρ   | Reach at full height - fully dumped    | 714  | 2'9"  |
|     | Jaw opening width                      | 910  | 3'0"  |
| Loa | ader attachments                       |      |       |
| For | lift performance                       | mm   | ft in |
| Х   | Reach at ground                        | 1925 | 6'4"  |
| Y   | Reach at full height                   | 1800 | 5'11" |
| z   | Full lift height                       | 2620 | 8'7"  |
|     | Fork length                            | 1060 | 3'6"  |
|     | SWL @ 500 mm load centres - 2000       | kg   |       |

#### Loader bucket (GP shovel capacity)

| Width |       | Ra             | ted             | Str            | ruck            |
|-------|-------|----------------|-----------------|----------------|-----------------|
| mm    | ft in | m <sup>3</sup> | ft <sup>3</sup> | m <sup>3</sup> | ft <sup>3</sup> |
| 2490  | 8'2"  | 0.80           | 28.25           | 0.60           | 21.19           |

| Loader Performance        | Ν     | lbf  |
|---------------------------|-------|------|
| Loader breakout at bucket | 35388 | 7956 |
| Loader breakout at arms   | 42190 | 9485 |
|                           |       |      |

Specifications for vehicle fitted with quick hitch and 4-in-1, 0.6  $\rm m^3$  struck capacity bucket

| Travel Speeds | 14R-24 tyres and eng | gine at 2500 r/min |
|---------------|----------------------|--------------------|
| Ratio         | km/h                 | mph                |
| Low 1         | 7                    | 4                  |
| Low 2         | 15                   | 9                  |
| Low 3         | 26                   | 16                 |
| Low 4         | 42                   | 26                 |
| High 1        | 17                   | 11                 |
| High 2        | 37                   | 23                 |
| High 3        | 64                   | 40                 |
| High 4        | 103                  | 64                 |