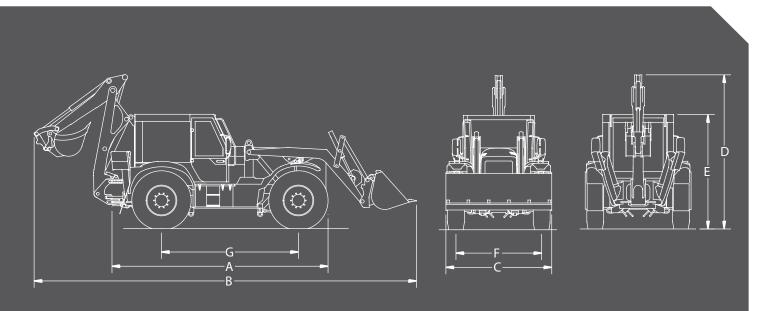

# HIGH MOBILITY ENGINEERING VEHICLE >> VEHICLE SPECIFICATIONS

| Crew                                  | 1 + 1         |
|---------------------------------------|---------------|
| Configuration                         | 4 x 4         |
| Mass (GVM)                            | 11,990 kg     |
| Power to mass ratio - 185<br>hp @ GVM | 11.5 kW/tonne |
| A Length (prime mover)                | 5,112 mm      |
| B Length (overall)                    | 8,541 mm      |
| C Width (overall)                     | 2,490 mm      |
| D Height (overall)                    | 3,487 mm      |
| E Height (cabin)                      | 2,677 mm      |
| F Track (front)                       | 2,073 mm      |
| G Wheel base                          | 3,150 mm      |
| Front overhang                        | 2,450 mm      |

| Rear overhang               |                                   | 2,941 mm      |
|-----------------------------|-----------------------------------|---------------|
| Angle of approach           | (transport mod                    | <b>e)</b> 13° |
| Angle of departure 29       |                                   |               |
| Ground clearance            | under chassis<br>under differenti |               |
| Turning circle (kerk        | o to kerb)                        | 15.6 m        |
| Speed                       | maximum up to                     | 100 km/h      |
| Fuel capacity - useable 200 |                                   |               |
| Road range - maxin          | num                               | 600 km        |
| Fording - no prepar         | ration                            | 760 mm        |
| Gradient                    |                                   | 60%           |
| Side slope                  |                                   | 30°           |
| Vertical obstacle           |                                   | 620 mm        |